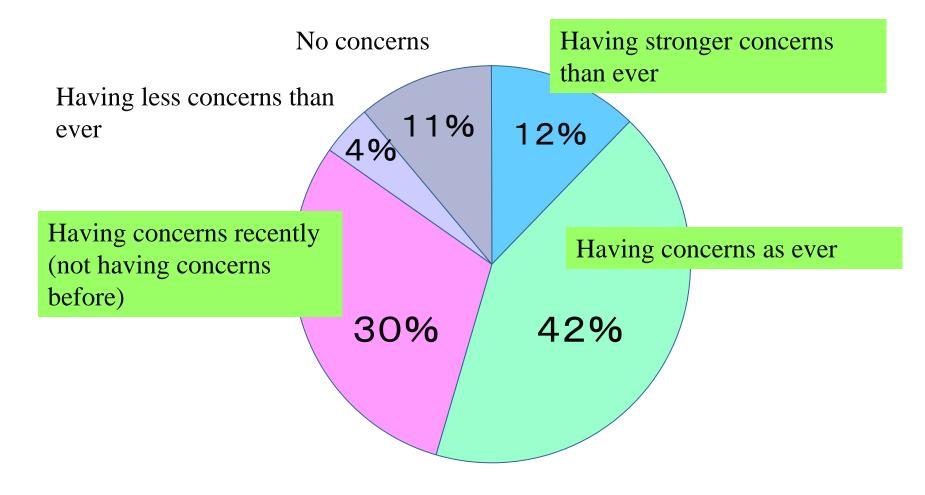

### Concerns about Environmental Issues

2,524 respondents (large sized companies)

**Survey by MoE Japan in 2005** 