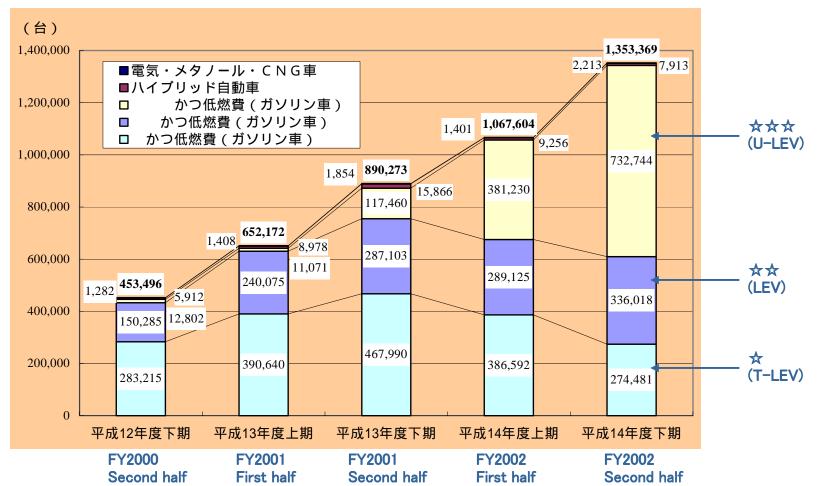

## Sales of lower emission and fuel efficient vehicles rapidly increased after enforcement of Green Purchasing Law

Copyright©: 2003グリーン購入ネットワーク(GPN) All Rights Reserved.