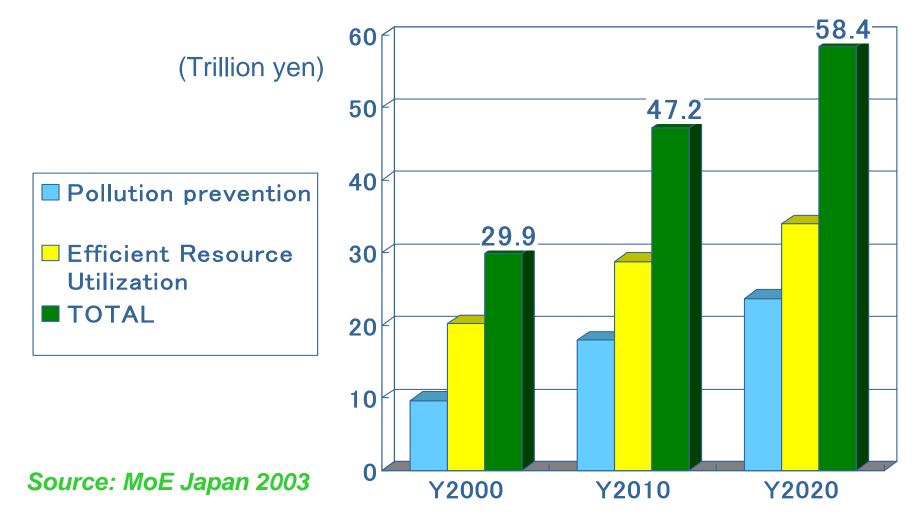

## Market Size of Environmental Business of Japan

Government estimates 47 trillion yen (4,200 billion US\$) in 2010.