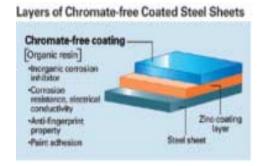

#### Eco-brass® of Sambo Copper Alloy

Mitsubishi Polycrytalline Silicon

JFE Cr-free coated steel sheet

Nakayama NFG® Ultrafine grained steel sheet