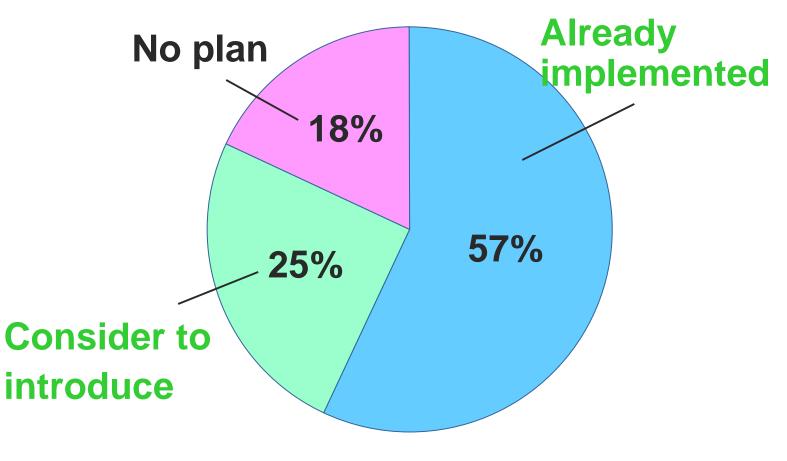

chasing Guidelines, Product DB(12,000 products registered), Hotel DB, Award, Training/Seminar, etc.
- Government Green Purchasing Law
  - Action Plan for Greening Government Operations (1994)
  - Green Purchasing Law enacted in 2000
  - All the national institutions must draw up annual purchasing policy, implement, and report results.
  - 201 items are designated with criteria



### **Eco Mark Program**

- Since 1989 by Japan Environment Association (JEA)
- 5,000 certified products within 45 categories



## Market Size of Environmental Business of Japan

Government estimates 47 trillion yen (4,200 billion US\$) in 2010.





## Employment Size of Environmental Business of Japan

### More than million employment within several years





### Concerns about Environmental Issues













2,524 respondents (large sized companies)

**Survey by MoE Japan in 2005** 



### **Green Purchasing in Public Sectors**

- All the central government ministries practice green purchasing
- 100% the 47 prefectural governments and 12 designated cities are engaged in green purchasing
- 68% of 700 cities systematically implement green purchasing
- Particularly advanced areas : papers, office supplies, office furniture, OA & IT equipments, motorcars, uniforms, and electric appliances

Survey by MoE Japan in 2005



### **Products Areas where Japanese Institutional Purchasers practices Green Purchasing**



Findings from survey by GPN in 2002



## Findings from survey by GPN in 2001





## Sales of lower emission and fuel efficient vehicles rapidly increased after enforcement of Green Purc