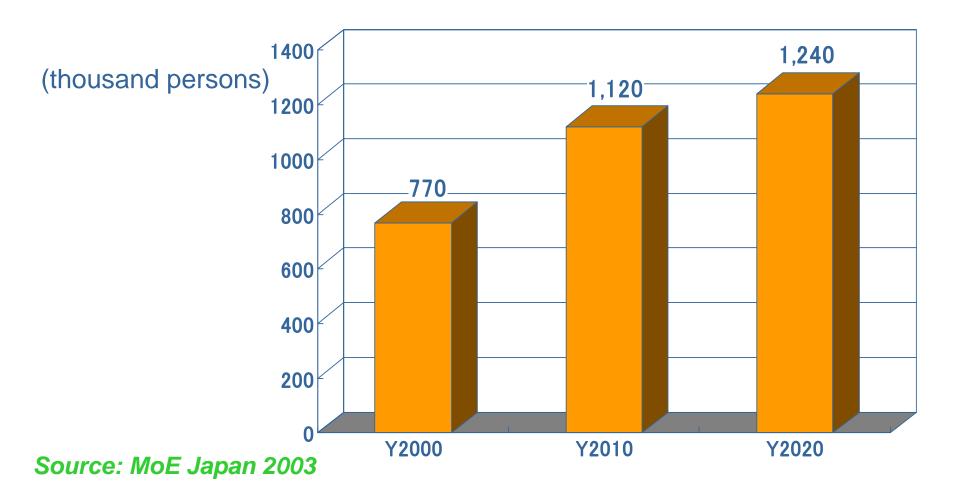

## Employment Size of Environmental Business of Japan

### More than million employment within several years