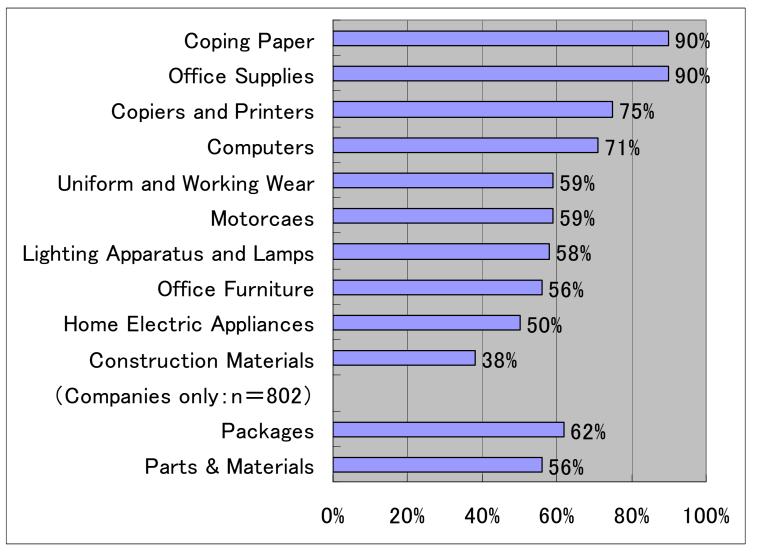

### **Green Purchasing in Public Sectors**

- All the central government ministries practice green purchasing
- 100% the 47 prefectural governments and 12 designated cities are engaged in green purchasing
- 68% of 700 cities systematically implement green purchasing
- Particularly advanced areas : papers, office supplies, office furniture, OA & IT equipments, motorcars, uniforms, and electric appliances

### **Products Areas where Japanese Institutional Purchasers practices Green Purchasing**

Findings from survey by GPN in 2002