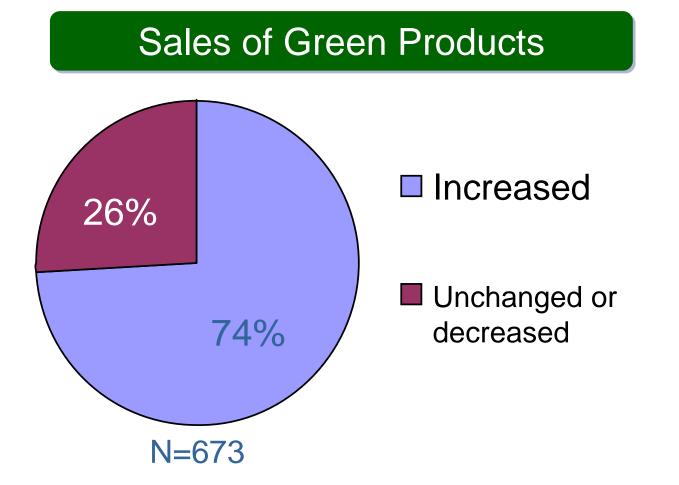

### Concerns about Environmental Issues

2,524 respondents (large sized companies)

**Survey by MoE Japan in 2005** 