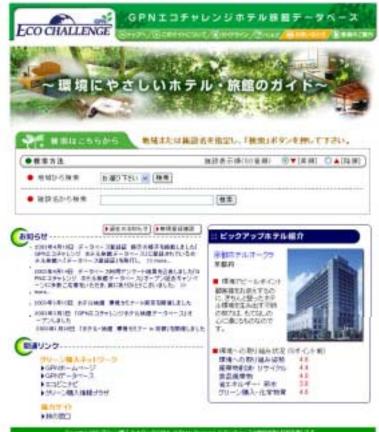

## **Eco-Challenge Database for Hotels**

- Database specific to Hotels and Inns
- Provides environmental performance information on hotels.
- Based on GPN guidelines
- Self-declaration system
- Started in 2003
- Any hotel meeting minimum requirements can be registered.
- 89 check points
- 240 facilities are registered
- From "Beginner" to "Top Class"