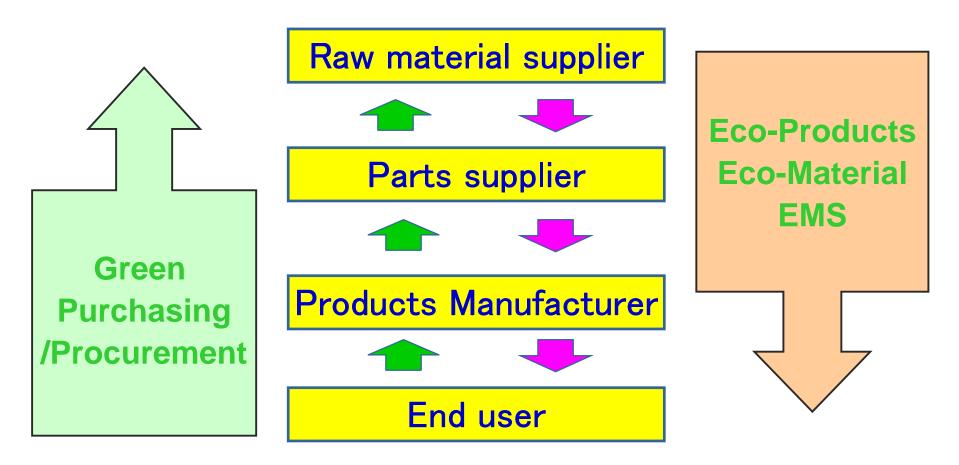

# **Greening Supply Chain**

To be competitive in the global market, all the businesses "must" enhance green manufacturing.

- Customers already started green purchasing/procurement across the world and had made reasonable successes.
- Businesses are increasingly required to supply eco-products, eco-components, and eco-services from customers throughout the supply chain.
- To be competitive in the global market, businesses should enhance green manufacturing.