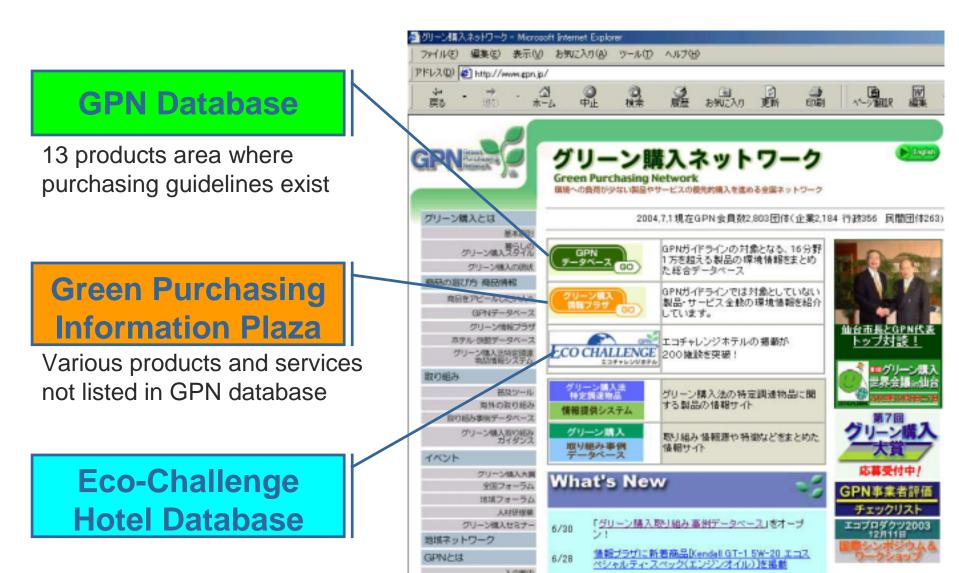

## **Information Found in GPN-Database**

## Users can get and compare environmental performance information for hundreds of registered brands.

Example for "Copiers" Brand name Company Copying speed **Energy Star GP** Law conformity Power consumption for stand-by and off mode Two-sided copying Use of recycled plastics Use of reused parts Toner cartridge recycling Use of PVC **Eco-Label** certification **Price** 