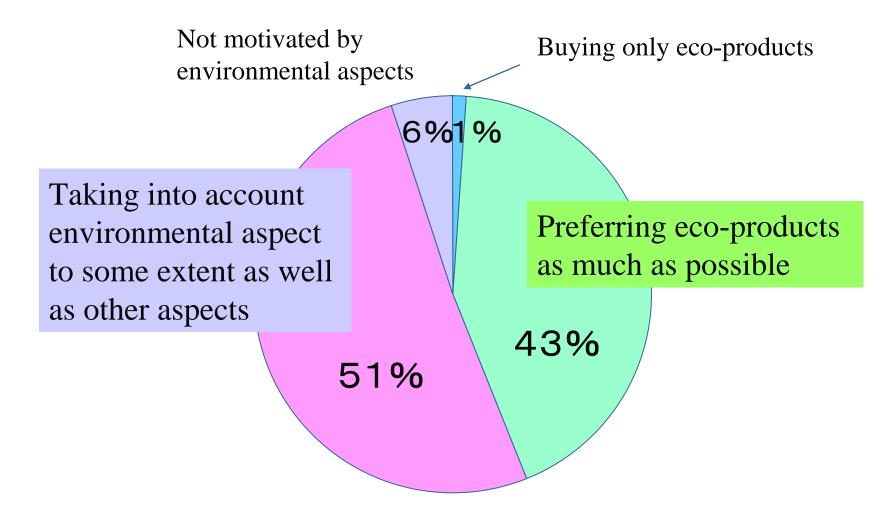

### Concerns about Environmental Issues

2,524 respondents (large sized companies)

**Survey by MoE Japan in 2005** 