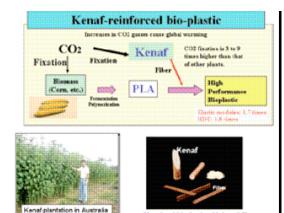

#### Kurabo Bio-Nature® fabrics

NEC inflamable bioplastics for PC

Kenaf and bioplastic with kenaf fiber

Industrial Hemp for textile fibers

"Hinokitiol" extracted from waste wood anti-microbicide

Kurabo "BREVANO ECO" antistatic fabrics