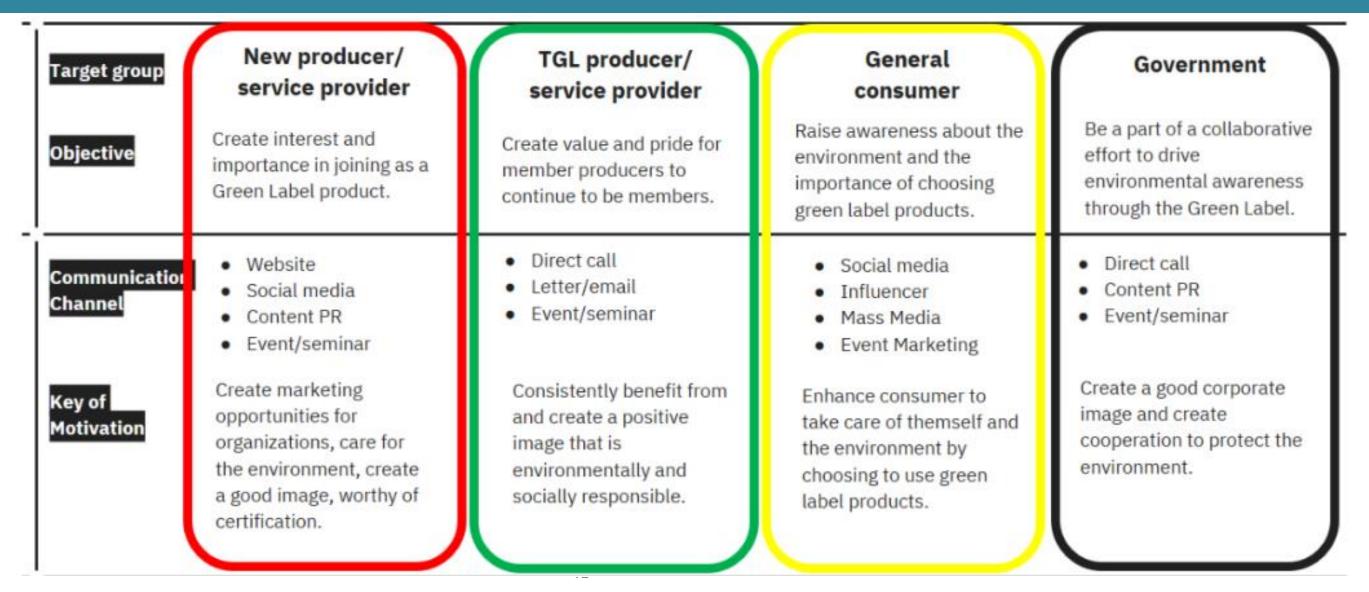

## Green Label and Environmental Label Program

#### **Green Label**

- Promote SCP, GPP policy
- Criteria focusing Life cycle thinking
  - Product quality control
  - Environmental management
  - Reduce pollution and human health impact
  - Raise Producer & Consumer awareness

#### **Environmental Product Declaration**

- Promote net zero emission, carbon neutrality
- Life cycle assessment
- Inform a product's environmental and human health impact
- Provides a quantitative basis
- Must be verified by an independent

#### Circular mark

- Promote the CE policy
- Criteria focusing on circularity by
  - Optimizing resource use
  - Reduce waste generation
  - Reduce environment impact

## Community product for the protection of Environment and Consumer

- Promote the CE and good practice to SMEs
- Consumer right and safety
- Criteria focus on
  - Product Quality
  - Energy/water/waste management
  - Consumer protect