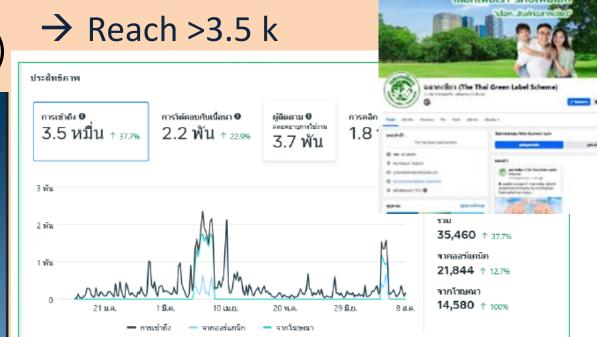

#### **Activities**

TE

1. Public relation activity

- Increase reach on FB
- 2 PR activities (under GIZ Scaling SCP Project)

#### Result

→ Increase following 20%

- ผู้ติดตามจาก 3,100 เพิ่มเป็น 3,700
- มีการเข้าถึงที่สูงขึ้นโดยเฉพาะช่วงที่มีการลงโฆษณาและมีกิจกรรมทางการตลาด Support

Reach: 572,424 + 4,710,000

Total Coverage: 82 (Commits 15)