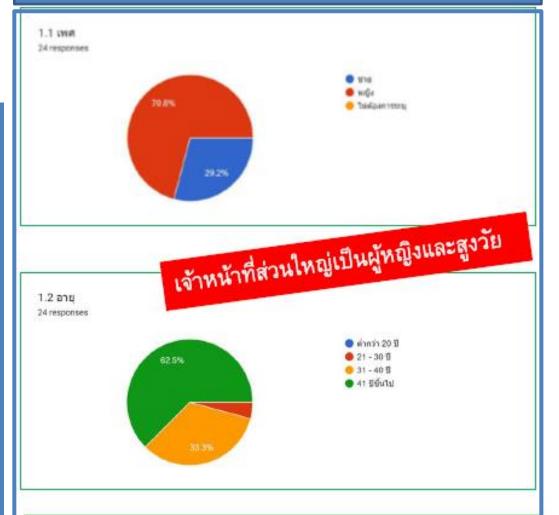

## • Surveyed more women than men

- The age range with the most responses is 41
   years and above
- The group is a group of company employees
- Income more than50,000 baht/month
- <u>Everyone knows</u> the Green Label
- Most of them know through the website
- Want to receive news via email

#### **General public**

- Surveyed more women than men
- The age range with the most responses is less than 20 years old
- Students
- Income less than 15,000 baht/month
- About 30% do not know the Green Label
- Most of them know about it through Social media
- Want to receive news via Social media