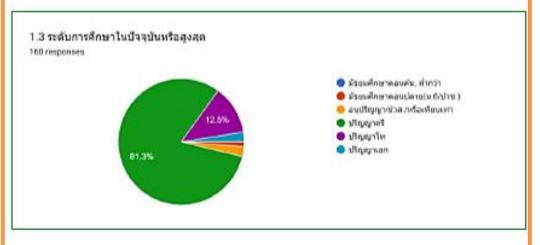

## • Surveyed more women than men

- The age range with the most responses is 41
   years and above
- The group is a group of company employees
- Income more than50,000 baht/month
- <u>Everyone knows</u> the Green Label
- Most of them know through the website
- Want to receive news via email

#### **General public**

- Surveyed more women than men
- The age range with the most responses is less than 20 years old
- Students
- Income less than 15,000 baht/month
- About 30% do not know the Green Label
- Most of them know about it through Social media
- Want to receive news via Social media