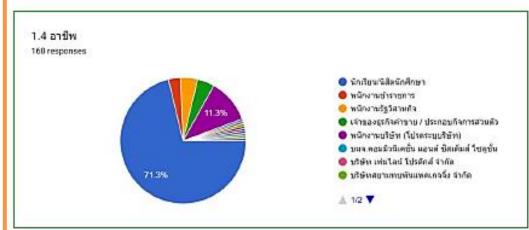

## • Surveyed more women than men

- The age range with the most responses is 41
   years and above
- The group is a group of company employees
- Income more than50,000 baht/month
- <u>Everyone knows</u> the Green Label
- Most of them know through the website
- Want to receive news via email

#### **General public**

- Surveyed more women than men
- The age range with the most responses is less than 20 years old
- Students
- Income less than 15,000 baht/month
- About 30% do not know the Green Label
- Most of them know about it through Social media
- Want to receive news via Social media