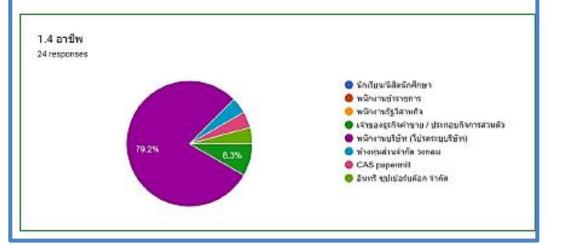

## • Surveyed more women than men

- The age range with the most responses is 41
   years and above
- The group is a group of company employees
- Income more than50,000 baht/month
- <u>Everyone knows</u> the Green Label
- Most of them know through the website
- Want to receive news via email

#### Producer/Service provider

#### **General public**

- Surveyed more women than men
- The age range with the most responses is less than 20 years old
- Students
- Income less than 15,000 baht/month
- About 30% do not know the Green Label
- Most of them know about it through Social media
- Want to receive news via Social media