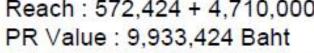

#### Result

→ Increase following 20%

- ผู้ติดตามจาก 3,100 เพิ่มเป็น 3,700
- มีการเข้าถึงที่สูงขึ้นโดยเฉพาะช่วงที่มีการลงโฆษณาและมีกิจกรรมทางการตลาด Support

Reach: 572,424 + 4,710,000

Total Coverage: 82 (Commits 15)