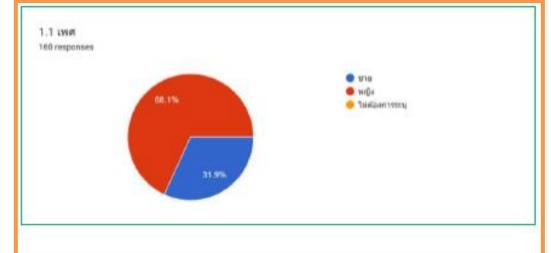

## • Surveyed more women than men

- The age range with the most responses is 41
   years and above
- The group is a group of company employees
- Income more than50,000 baht/month
- <u>Everyone knows</u> the Green Label
- Most of them know through the website
- Want to receive news via email

#### **General public**

- Surveyed more women than men
- The age range with the most responses is less than 20 years old
- Students
- Income less than 15,000 baht/month
- About 30% do not know the Green Label
- Most of them know about it through Social media
- Want to receive news via Social media