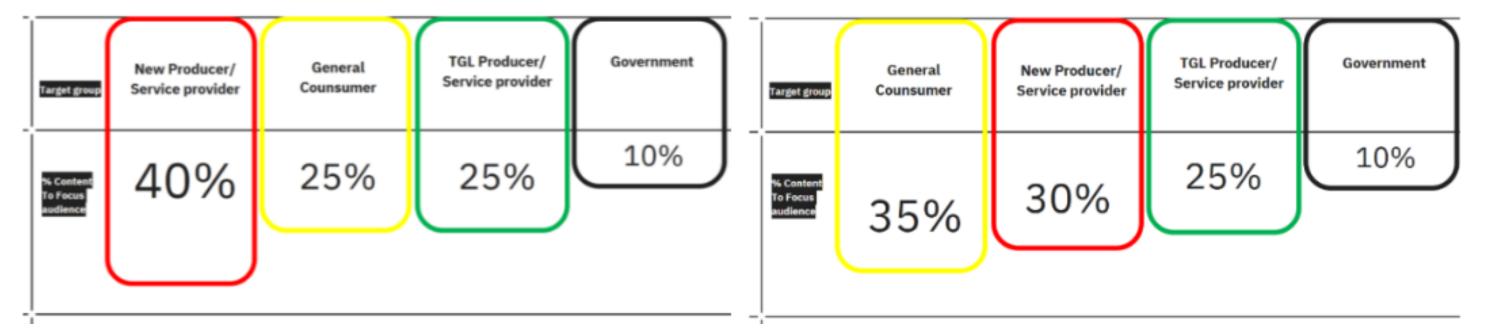

#### **Activities**

TE

1. Public relation activity

- Increase reach on FB
- 2 PR activities (under GIZ Scaling SCP Project)

#### Result

→ Increase following 20%

- ผู้ติดตามจาก 3,100 เพิ่มเป็น 3,700
- มีการเข้าถึงที่สูงขึ้นโดยเฉพาะช่วงที่มีการลงโฆษณาและมีกิจกรรมทางการตลาด Support

Reach: 572,424 + 4,710,000

Total Coverage: 82 (Commits 15)