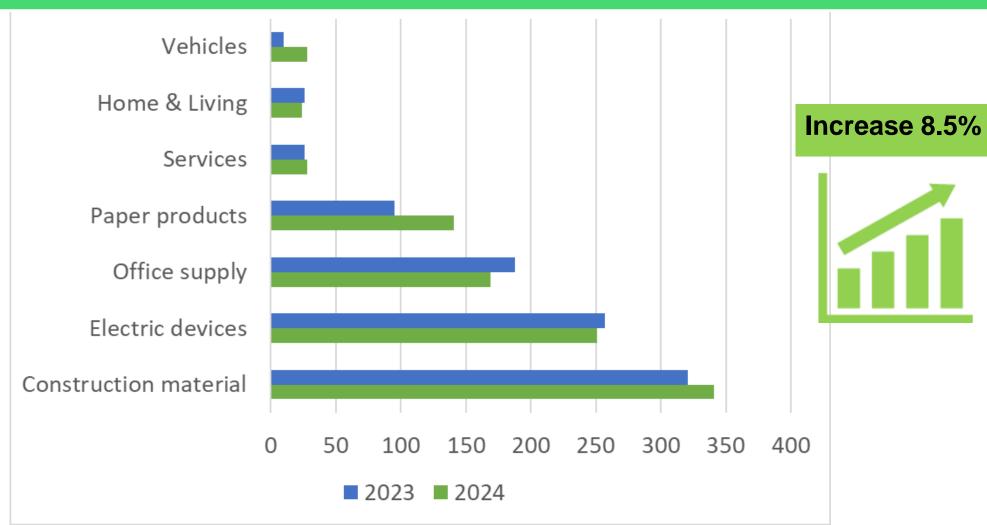

#### Strategy 2 Certification promotion: Increase product certification

| <b>GL certified 2023</b> | 788 Models |   | 120 Companies |  |
|--------------------------|------------|---|---------------|--|
| <b>GL</b> certified 2024 | 852 Models |   | 119 Companies |  |
| Construction material    |            | + | 6.3 %         |  |
| Electric devices         |            | - | 2.2 %         |  |
| Office supply            |            | - | 10.1 %        |  |
| Paper products           |            | + | 48.4 %        |  |
| Services                 |            | + | 7.7 %         |  |
| Home & Living            |            | - | 7.7 %         |  |
| Vehicles                 |            | + | 180%          |  |