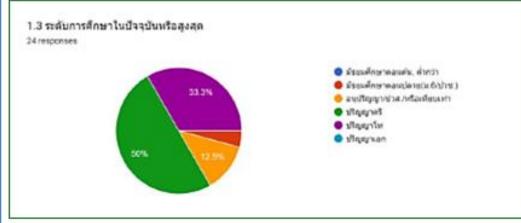

## • Surveyed more women than men

- The age range with the most responses is 41
   years and above
- The group is a group of company employees
- Income more than50,000 baht/month
- <u>Everyone knows</u> the Green Label
- Most of them know through the website
- Want to receive news via email

#### **General public**

- Surveyed more women than men
- The age range with the most responses is less than 20 years old
- Students
- Income less than 15,000 baht/month
- About 30% do not know the Green Label
- Most of them know about it through Social media
- Want to receive news via Social media