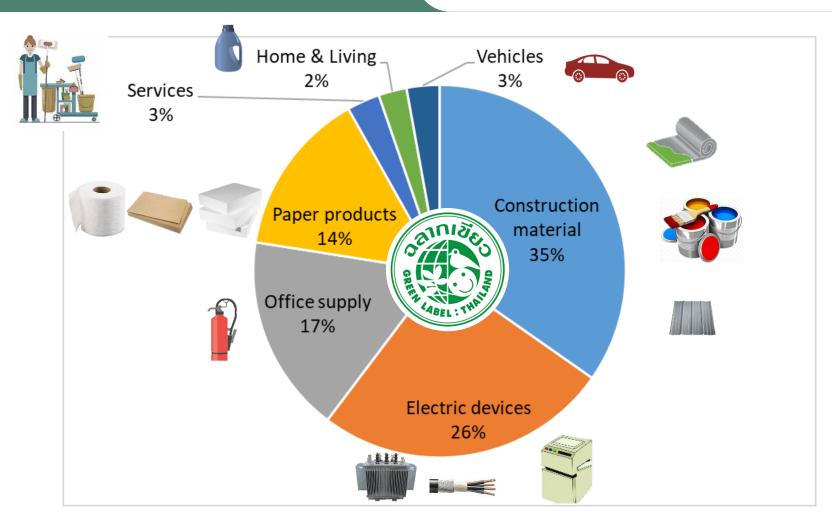

#### Strategy 2 Certification promotion: Increase product certification

| <b>GL certified 2023</b> | 788 Models |   | 120 Companies |  |
|--------------------------|------------|---|---------------|--|
| <b>GL</b> certified 2024 | 852 Models |   | 119 Companies |  |
| Construction material    |            | + | 6.3 %         |  |
| Electric devices         |            | - | 2.2 %         |  |
| Office supply            |            | - | 10.1 %        |  |
| Paper products           |            | + | 48.4 %        |  |
| Services                 |            | + | 7.7 %         |  |
| Home & Living            |            | - | 7.7 %         |  |
| Vehicles                 |            | + | 180%          |  |