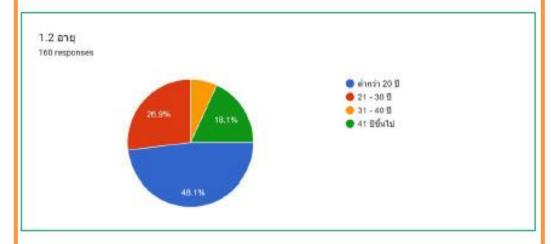

## • Surveyed more women than men

- The age range with the most responses is 41
   years and above
- The group is a group of company employees
- Income more than50,000 baht/month
- <u>Everyone knows</u> the Green Label
- Most of them know through the website
- Want to receive news via email

#### **General public**

- Surveyed more women than men
- The age range with the most responses is less than 20 years old
- Students
- Income less than 15,000 baht/month
- About 30% do not know the Green Label
- Most of them know about it through Social media
- Want to receive news via Social media