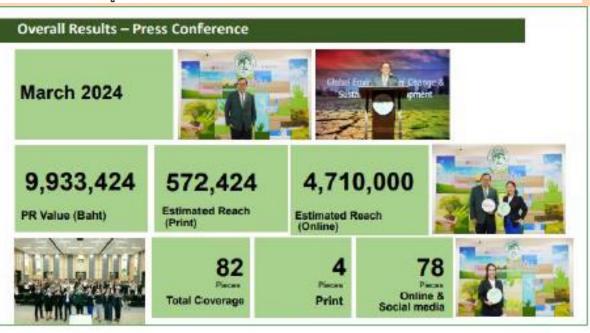

#### Result

→ Increase following 20%

- ผู้ติดตามจาก 3,100 เพิ่มเป็น 3,700
- มีการเข้าถึงที่สูงขึ้นโดยเฉพาะช่วงที่มีการลงโฆษณาและมีกิจกรรมทางการตลาด Support

Reach: 572,424 + 4,710,000

Total Coverage: 82 (Commits 15)